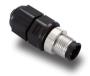

## M12D-4P-IP68

Field-installable M-12 D-coded screw-in sensor connector, 4-pin male, IP68-rated