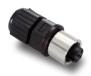

## : M12 Connectors

## M12D-4P-IP68

Field-installable M-12 D-coded screw-in sensor connector, 4-pin male, IP68-rated