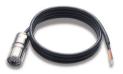

#### M12A-5P-IP68

Field-installable M-12 A-coded screw-in sensor connector, 5-pin female, IP68-rated