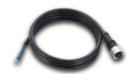

## CBL-M12(FF5P)/OPEN-100 IP67

1-meter M12-to-5-pin power cable with IP67-rated 5-pin female A-coded M12 connector

## CBL-M23(FF6P)/Open-BK-100 IP67

1-meter M23-to-6-pin power cable with IP67-rated female 6-pin M23 connector